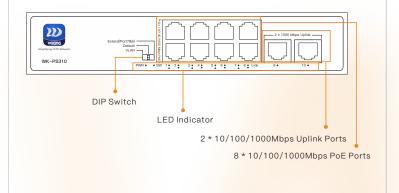

| CE, FCC, RoHS, UKCA, RCM                                                                                                                                                                                                                                                                                                                                                                                                                                                                                                                                                                                           |              |

#### WK-PS305

## Dimensions (mm)



## Front Panel



# Rear Panel



#### WK-PS310

## Dimensions (mm)



## Front Panel



## Rear Panel



# **Package Contents**

Welcome to order our products. After purchasing, you will receive:

| Items                    | Quantity |
|--------------------------|----------|
| Switch                   | 1 pcs    |
| AC Power Cord            | 1 pcs    |
| Quick Installation Guide | 1 pcs    |



Wireless-Tek Technology Limited

Address: Building 3, Units 1801-1807, 1812, Huagiang Era

Plaza, Tangwei Community, Fuhai Street, Bao'an District,

Shenzhen City, Guangdong Province, China.

Website:www.wireless-tek.com

Tel:86-0755-32811290

Email:sales@wireless-tek.com

Technical Support:tech@wireless-tek.com







Cloud Management



Company Website

©2024 Wireless-tek Technology Limited. All Rights Reserved.

Version, V1.0, updated 2024.11.20.

The information in this documen