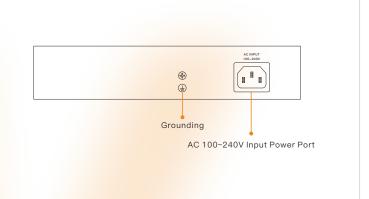

# Rear Panel

| Model                    | WK-PS305                                                                                                                                                                                                                                                                                                                                                                      | WK-PS310                                     |  |
|--------------------------|-------------------------------------------------------------------------------------------------------------------------------------------------------------------------------------------------------------------------------------------------------------------------------------------------------------------------------------------------------------------------------|----------------------------------------------|--|
| Power Supply             |                                                                                                                                                                                                                                                                                                                                                                               |                                              |  |
| Input Power              | 100~240V AC 50/60 Hz                                                                                                                                                                                                                                                                                                                                                          |                                              |  |
| Power Consumption        | Idle: 10W<br>100% Traffic Rate with PoE: 55W                                                                                                                                                                                                                                                                                                                                  | Idle: 14W<br>100% Traffic Rate with PoE: 90W |  |
| Physical Characteristics |                                                                                                                                                                                                                                                                                                                                                                               |                                              |  |
| LED Indicators           | PWR Solid on: The system power supply is normal Off: The system power supply is abnormal Link Solid on: A link has been established on the interface Blinking: Data is being transmitted or received on the interface Off: No link is established on the interface SW Solid on: VLAN mode enable Blinking: Extend mode enable Off: Default mode, disable VLAN and Extend mode |                                              |  |
| Fan Quantity             | Fanless                                                                                                                                                                                                                                                                                                                                                                       |                                              |  |
| Switch Dimensions        | 160*90*35mm                                                                                                                                                                                                                                                                                                                                                                   | 200*118*44mm                                 |  |
| Package Dimensions       | 203*130*45mm                                                                                                                                                                                                                                                                                                                                                                  | 245*190*60mm                                 |  |
| Weight                   | Net Weight: 0.40kg                                                                                                                                                                                                                                                                                                                                                            | Net Weight: 0. 61kg                          |  |
|                          | Package Weight: 0.47kg                                                                                                                                                                                                                                                                                                                                                        | Package Weight: 0.89kg                       |  |
| Material                 | Iron                                                                                                                                                                                                                                                                                                                                                                          |                                              |  |
| Installation             | Desktop, Wall-mount                                                                                                                                                                                                                                                                                                                                                           |                                              |  |