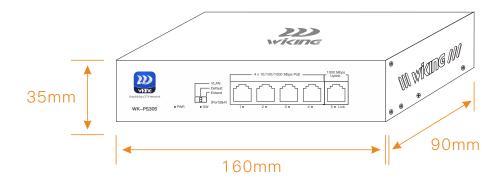

#### WK-PS305

## Dimensions (mm)

| Model                    | WK-PS305                                                                                                                                                                                                                                                                                                                                                                      | WK-PS310                                     |  |
|--------------------------|-------------------------------------------------------------------------------------------------------------------------------------------------------------------------------------------------------------------------------------------------------------------------------------------------------------------------------------------------------------------------------|----------------------------------------------|--|
| Power Supply             |                                                                                                                                                                                                                                                                                                                                                                               |                                              |  |
| Input Power              | 100~240V AC 50/60 Hz                                                                                                                                                                                                                                                                                                                                                          |                                              |  |
| Power Consumption        | Idle: 10W<br>100% Traffic Rate with PoE: 55W                                                                                                                                                                                                                                                                                                                                  | Idle: 14W<br>100% Traffic Rate with PoE: 90W |  |
| Physical Characteristics |                                                                                                                                                                                                                                                                                                                                                                               |                                              |  |
| LED Indicators           | PWR Solid on: The system power supply is normal Off: The system power supply is abnormal Link Solid on: A link has been established on the interface Blinking: Data is being transmitted or received on the interface Off: No link is established on the interface SW Solid on: VLAN mode enable Blinking: Extend mode enable Off: Default mode, disable VLAN and Extend mode |                                              |  |
| Fan Quantity             | Fanless                                                                                                                                                                                                                                                                                                                                                                       |                                              |  |
| Switch Dimensions        | 160*90*35mm                                                                                                                                                                                                                                                                                                                                                                   | 200*118*44mm                                 |  |
| Package Dimensions       | 203*130*45mm                                                                                                                                                                                                                                                                                                                                                                  | 245*190*60mm                                 |  |
| Weight                   | Net Weight: 0.40kg                                                                                                                                                                                                                                                                                                                                                            | Net Weight: 0. 61kg                          |  |
|                          | Package Weight: 0.47kg                                                                                                                                                                                                                                                                                                                                                        | Package Weight: 0.89kg                       |  |
| Material                 | Iron                                                                                                                                                                                                                                                                                                                                                                          |                                              |  |
| Installation             | Desktop, Wall-mount                                                                                                                                                                                                                                                                                                                                                           |                                              |  |