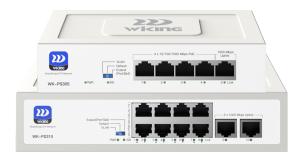

## Datasheet

# 1000Mbps PoE Switch

WK-PS305 | WK-PS310



## Overview

1000Mbps PoE series switch offers 4/8 1000Mbps PoE ports and 1/2 Uplink Ethernet ports, which provides an affordable PoE solution, empowering your CCTV, and other IP-based devices up to 250m away, to break free from traditional PoE distance limitations. Support for enabling VLAN, Extend, and PD Alive functions through smart DIP switches provides much value to basic networking requirements. You are creating a multi-functional and reliable CCTV network solution.

## **Features**

### PoE 250m Long Distance to Extend Network

DIP switch provides Extend mode. PoE ports can transmit data and power up to 250 meters. No further hardware or configuration is necessary, easy—to—use, and cost—saving. Perfect for surveillance camera deployment in large areas.

### Smart PoE Watchdog to