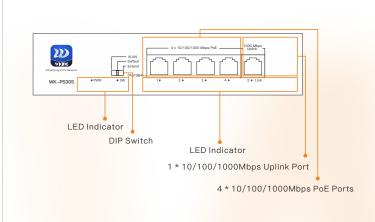

|              |
| Certification       |                                                                              | CE, FCC, RoHS, UKCA, RCM                                                                                                                                                                                                                                                                                                                                                                                                                                                                                                                                                                                           |              |

#### WK-PS305

## Dimensions (mm)



## Front Panel



# Rear Panel



#### WK-PS310

## Dimensions (mm)



## Front Panel



## Rear Panel



# **Package Contents**

Welcome to order our products. After purchasing, you will receive:

| Items                    | Quantity |
|--------------------------|----------|
| Switch                   | 1 pcs    |
| AC Power Cord            | 1 pcs    |
| Quick Installation Guide | 1 pcs    |



Wireless-Tek Technology Limited

Address: Building 3, Units 1801-1807, 1812, Huagiang Era

Plaza, Tangwei Community, Fuhai Street, Bao'an District,

Shenzhen City, Guangdong Province, China.

Website:www.wireless-tek.com

Tel:86-0755-32811290

Email:sales@wireless-tek.com

Technical Support:tech@wireless-tek.com







Cloud Management



Company Website

©2024 Wireless-tek Technology Limited. All Rights Reserve