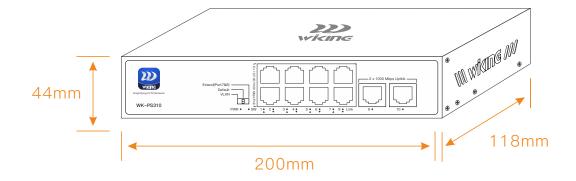

#### WK-PS310

## Dimensions (mm)

| Model                    | WK-PS305                                                                                                                                                                                                                                                                                                                                                                      | WK-PS310                                     |  |
|--------------------------|-------------------------------------------------------------------------------------------------------------------------------------------------------------------------------------------------------------------------------------------------------------------------------------------------------------------------------------------------------------------------------|----------------------------------------------|--|
| Power Supply             |                                                                                                                                                                                                                                                                                                                                                                               |                                              |  |
| Input Power              | 100~240V AC 50/60 Hz                                                                                                                                                                                                                                                                                                                                                          |                                              |  |
| Power Consumption        | Idle: 10W<br>100% Traffic Rate with PoE: 55W                                                                                                                                                                                                                                                                                                                                  | Idle: 14W<br>100% Traffic Rate with PoE: 90W |  |
| Physical Characteristics |                                                                                                                                                                                                                                                                                                                                                                               |                                              |  |
| LED Indicators           | PWR Solid on: The system power supply is normal Off: The system power supply is abnormal Link Solid on: A link has been established on the interface Blinking: Data is being transmitted or received on the interface Off: No link is established on the interface SW Solid on: VLAN mode enable Blinking: Extend mode enable Off: Default mode, disable VLAN and Extend mode |                                              |  |
| Fan Quantity             | Fanless                                                                                                                                                                                                                                                                                                                                                                       |                                              |  |
| Switch Dimensions        | 160*90*35mm                                                                                                                                                                                                                                                                                                                                                                   | 200*118*44mm                                 |  |
| Package Dimensions       | 203*130*45mm                                                                                                                                                                                                                                                                                                                                                                  | 245*190*60mm                                 |  |
| Weight                   | Net Weight: 0.40kg                                                                                                                                                                                                                                                                                                                                                            | Net Weight: 0. 61kg                          |  |
|                          | Package Weight: 0.47kg                                                                                                                                                                                                                                                                                                                                                        | Package Weight: 0.89kg                       |  |
| Material                 | Iron                                                                                                                                                                                                                                                                                                                                                                          |                                              |  |
| Installation             | Desktop, Wall-mount                                                                                                                                                                                                                                                                                                                                                           |                                              |  |